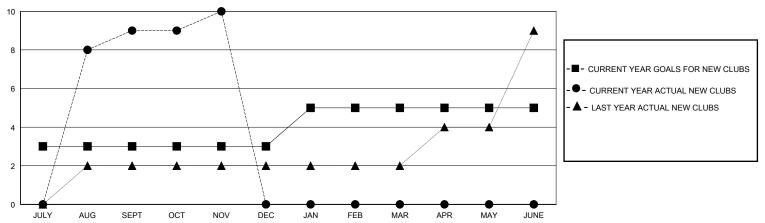

## GOALS AND ACTUAL NEW CLUBS CUMULATIVE

## District 320 F

GMT: **LOCATION INDIA GMT CA** 

| Clubs                 |               |           |               | Members               |                       |                         |                                                    |
|-----------------------|---------------|-----------|---------------|-----------------------|-----------------------|-------------------------|----------------------------------------------------|
| RESULTS FOR 2023-2024 |               |           |               | RESULTS FOR 2023-2024 |                       |                         |                                                    |
| QUARTER               | NEW CLUB GOAL | NEW CLUBS | DROPPED CLUBS | QUARTER MEMB          | ER GROWTH NET<br>GOAL | MEMBER GROWTH<br>ACTUAL | DROPPED<br>MEMBERS ACTUAL<br>(including transfers) |
| JULY/AUG/SEPT         | 3             | 9         | 2             | JULY/AUG/SEPT         | 75                    | 390                     | 183                                                |
| OCT/NOV/DEC           | 0             | 1         | 0             | OCT/NOV/DEC           | 75                    | 127                     | 19                                                 |
| JAN/FEB/MAR           | 2             | 0         | 0             | JAN/FEB/MAR           | 75                    | 0                       | 0                                                  |
| APR/MAY/JUNE          | 0             | 0         | 0             | APR/MAY/JUNE          | 25                    | 0                       | 0                                                  |