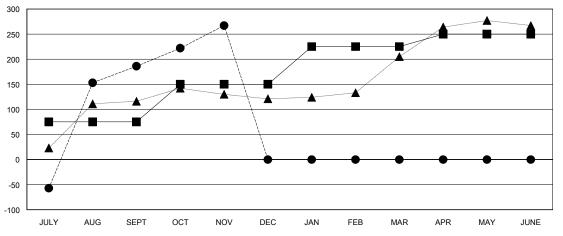

## GOALS AND ACTUAL MEMBERS CUMULATIVE

| - 🔳 - | MEMBER GROWTH NET GOAL |  |
|-------|------------------------|--|
| _     | WEWDER GROWTH NET GOAL |  |

- MEMBER GROWTH ACTUAL

▲ - LAST YEAR MEMBERSHIP ACTUAL

## District 320 F

GMT: **LOCATION INDIA GMT CA** 

| Clubs                 |               |           |               | Members               |                       |                         |                                                    |
|-----------------------|---------------|-----------|---------------|-----------------------|-----------------------|-------------------------|----------------------------------------------------|
| RESULTS FOR 2023-2024 |               |           |               | RESULTS FOR 2023-2024 |                       |                         |                                                    |
| QUARTER               | NEW CLUB GOAL | NEW CLUBS | DROPPED CLUBS | QUARTER MEMB          | ER GROWTH NET<br>GOAL | MEMBER GROWTH<br>ACTUAL | DROPPED<br>MEMBERS ACTUAL<br>(including transfers) |
| JULY/AUG/SEPT         | 3             | 9         | 2             | JULY/AUG/SEPT         | 75                    | 390                     | 183                                                |
| OCT/NOV/DEC           | 0             | 1         | 0             | OCT/NOV/DEC           | 75                    | 127                     | 19                                                 |
| JAN/FEB/MAR           | 2             | 0         | 0             | JAN/FEB/MAR           | 75                    | 0                       | 0                                                  |
| APR/MAY/JUNE          | 0             | 0         | 0             | APR/MAY/JUNE          | 25                    | 0                       | 0                                                  |